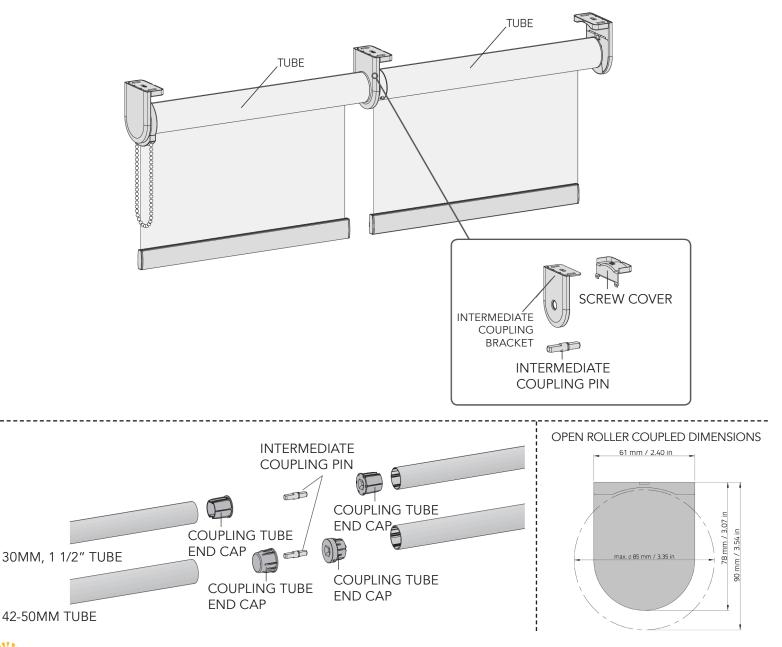

### COUPLED OPEN ROLLER Chain Drive or Motorized

- Easily connect multiple roller shades covered by one aluminium profile
- A cost-effective yet aesthetic solution, perfectly suitable for large windows and commercial projects
- Ability to drive up to three shade bands with one control up to 80 sq. ft. chain drive and 100 sq. ft. motion drive
- Easy installation

Coupled Open Roller Installation Instructions - **Written** 

Coupled Open Roller Installation Instructions - **Video** 