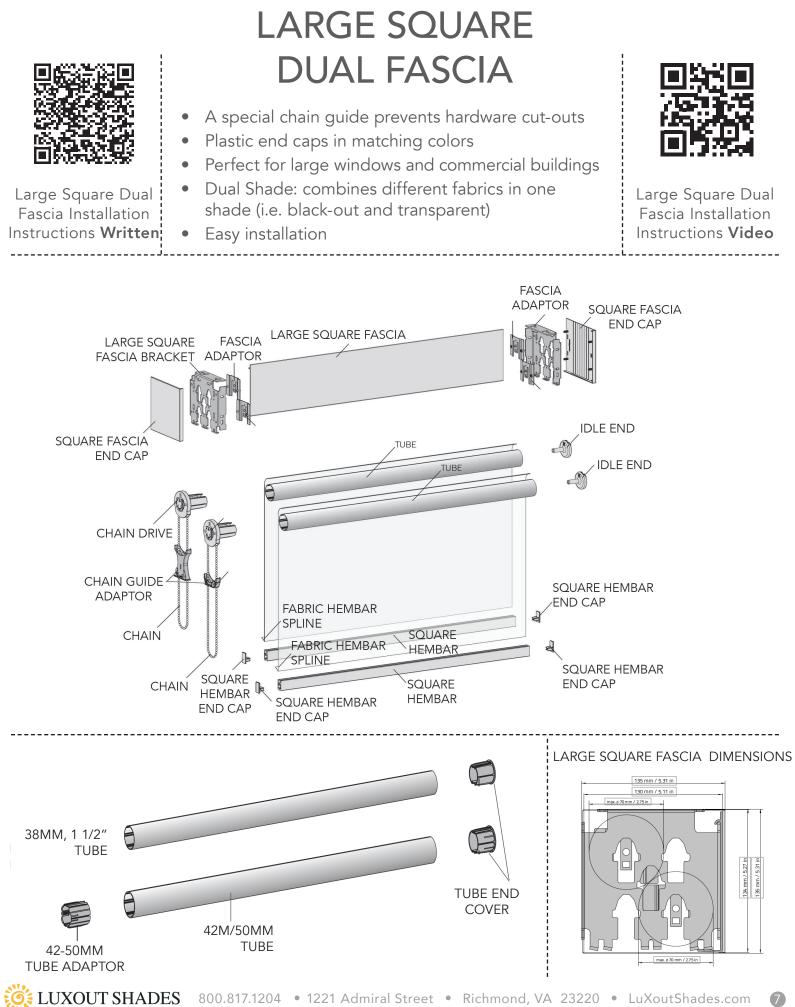

## SQUARE FASCIA

Square Fascia

Installation

Instructions Written

• Connect multiple shades covered by one aluminum click-on profile with a length of 580 mm (19 ft)

- A special chain guide prevents hardware cut-outs
- Plastic end caps in matching colors
- Perfect for large windows and commercial buildings
- Easy installation

Square Fascia Installation Instructions **Video** 

5