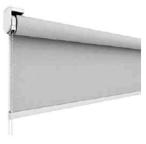

# THE LUXSHADE ROLLER SHADE SYSTEM

Designed To Be Unlike Any Other Hardware System On The Market

- It offers incredibly efficient installation and stunning aesthetics.
- The new chain drive and bracket end caps are offered in metal as well as polymer materials depending on the preferred appearance.

- 1. Universal metal bracket
- 2. Patented click-xation of chain drives & idle
- 3. Metal or polymer bracket covers
- 4. Hub designed to absorb plastic burrs
- 5. Swivable chain guide
- 6. Chain Sprocket
- 7. Easy operation, rated at 16 lbs.