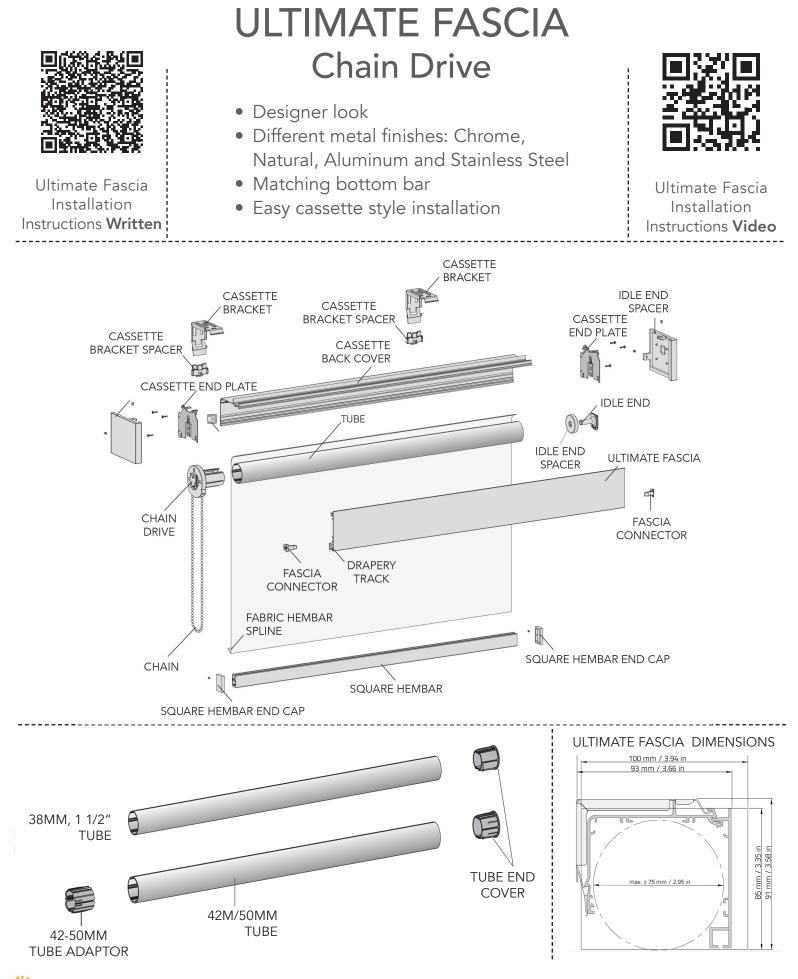

#### Approximate Sizes of Headboxes & No Headbox

|                             |                                |                               | MANUAL SHADES       |      |      |                                              | MOTORIZATION        |      |      |
|-----------------------------|--------------------------------|-------------------------------|---------------------|------|------|----------------------------------------------|---------------------|------|------|
|                             | Bracket &<br>Headbox<br>Height | Bracket &<br>Headbox<br>Width | Minimum Mount Space |      |      | Approximate<br>Fabric Light Gap<br>Each Side | Minimum Mount Space |      |      |
| Headbox                     |                                |                               | Ceiling             | Jamb | Wall |                                              | Ceiling             | Jamb | Wall |
| Open Roller<br>No Headbox   | 3″                             | 2 <sup>1/2</sup> "            | 2 <sup>1/4</sup> "  | 3/4″ | 3/4″ | 3/4"                                         | 2 <sup>1/4</sup> "  | 3/4″ | 3/4″ |
| Semi Open<br>Cassette       | 3 1/2"                         | 3 1/2"                        | 1″                  | NA   | 1″   | 3/4"                                         | 1″                  | NA   | 1″   |
| Square Fascia               | 3″                             | 3"                            | 3/4″                | 3/4″ | 3/4″ | 3/4″                                         | 3/4″                | 3/4″ | 3/4″ |
| Large Dual<br>Square Fascia | 5 <sup>1/4</sup> "             | 5 <sup>1/4</sup> "            | 1″                  | 1″   | 1″   | 3/4"                                         | 1″                  | 1″   | 1″   |
| Ultimate Fascia             | 3 1/2"                         | 3 1/2"                        | 1″                  | NA   | 1″   | 3/4″                                         | 1″                  | NA   | 1″   |