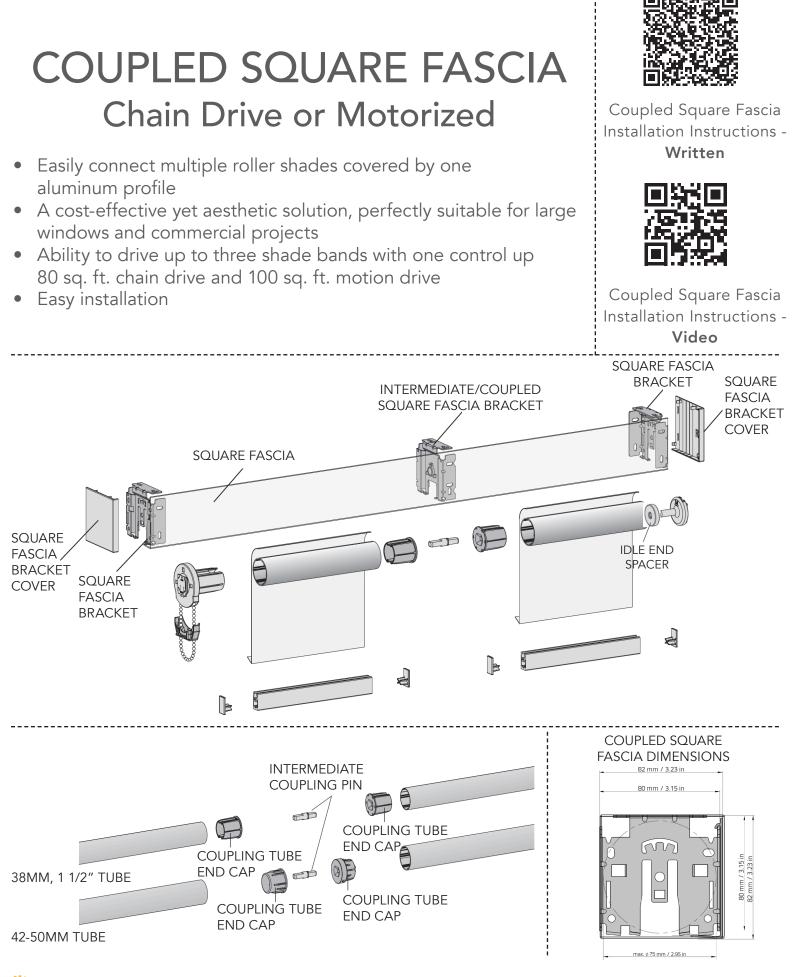

### COUPLED OPEN ROLLER Chain Drive or Motorized

- Easily connect multiple roller shades covered by one aluminium profile
- A cost-effective yet aesthetic solution, perfectly suitable for large windows and commercial projects
- Ability to drive up to three shade bands with one control up to 80 sq. ft. chain drive and 100 sq. ft. motion drive
- Easy installation

Coupled Open Roller Installation Instructions - **Written** 

Coupled Open Roller Installation Instructions - **Video** 