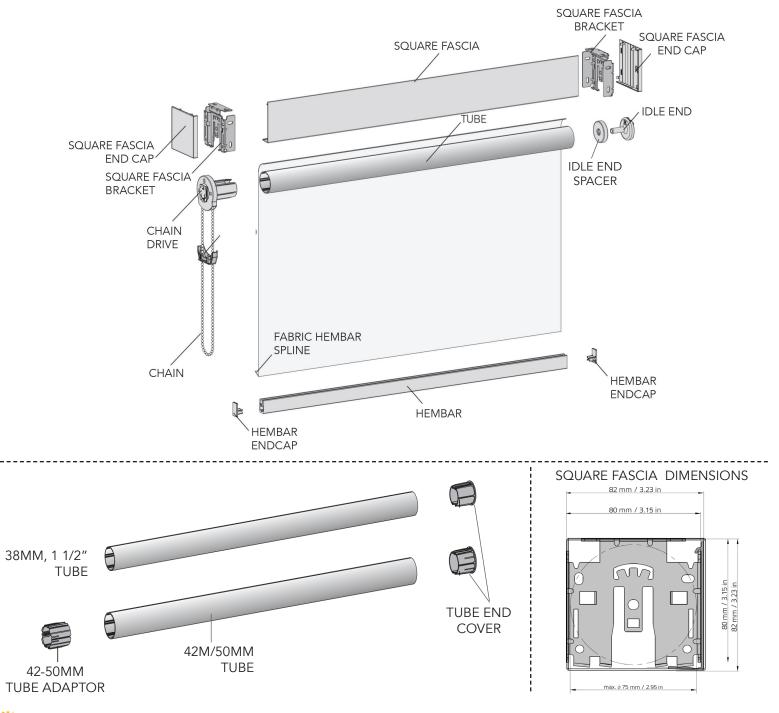

## SQUARE FASCIA

Square Fascia

Installation

Instructions Written

• Connect multiple shades covered by one aluminum click-on profile with a length of 580 mm (19 ft)

- A special chain guide prevents hardware cut-outs
- Plastic end caps in matching colors
- Perfect for large windows and commercial buildings
- Easy installation

Square Fascia Installation Instructions **Video** 

5