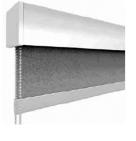

#### Chain Drive Operated Shades

| <br>Approx 3/4" | Approx 3/4" |
|-----------------|-------------|