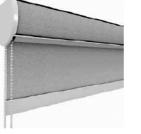

### COUPLED OPEN ROLLER Chain Drive or Motorized

- Easily connect multiple roller shades covered by one aluminium profile
- A cost-effective yet aesthetic solution, perfectly suitable for large windows and commercial projects
- Ability to drive up to three shade bands with one control up to 80 sq. ft. chain drive and 100 sq. ft. motion drive
- Easy installation

Coupled Open Roller Installation Instructions - **Written** 

Coupled Open Roller Installation Instructions - **Video** 