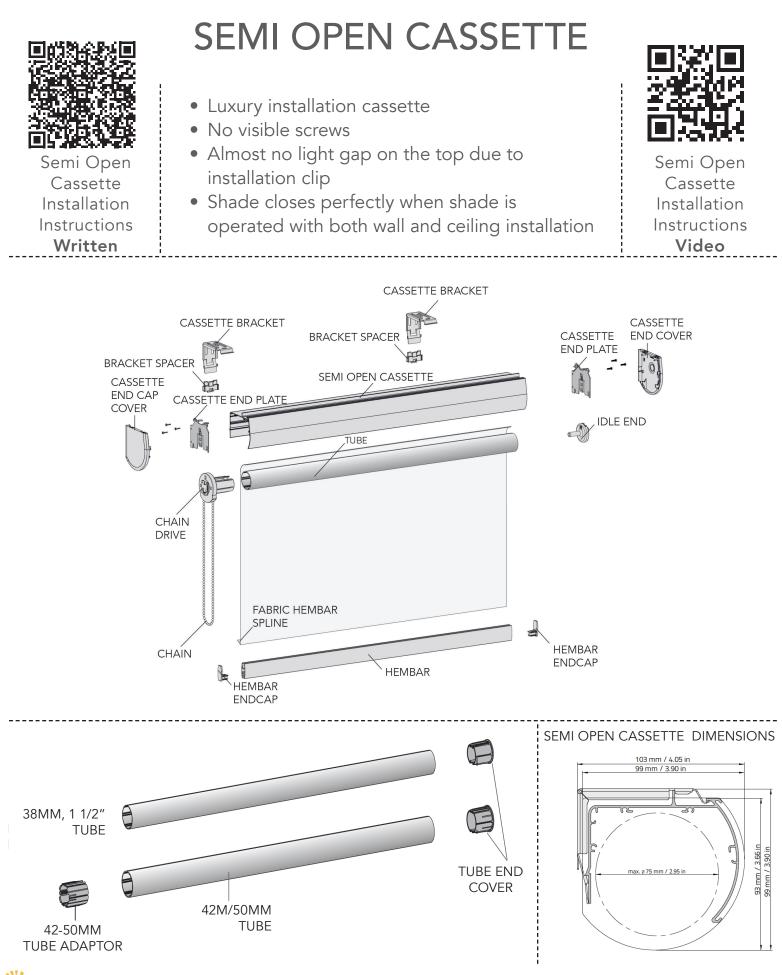

#### Approximate Sizes of Headboxes & No Headbox

|                             |                                |                               | MANUAL SHADES       |      |      |                                              | MOTORIZATION        |      |      |
|-----------------------------|--------------------------------|-------------------------------|---------------------|------|------|----------------------------------------------|---------------------|------|------|
|                             | Bracket &<br>Headbox<br>Height | Bracket &<br>Headbox<br>Width | Minimum Mount Space |      |      | Approximate<br>Fabric Light Gap<br>Each Side | Minimum Mount Space |      |      |
| Headbox                     |                                |                               | Ceiling             | Jamb | Wall |                                              | Ceiling             | Jamb | Wall |
| Open Roller<br>No Headbox   | 3″                             | 2 <sup>1/2</sup> "            | 2 <sup>1/4</sup> "  | 3/4″ | 3/4″ | 3/4"                                         | 2 <sup>1/4</sup> "  | 3/4″ | 3/4″ |
| Semi Open<br>Cassette       | 3 1/2"                         | 3 1/2"                        | 1″                  | NA   | 1″   | 3/4"                                         | 1″                  | NA   | 1″   |
| Square Fascia               | 3″                             | 3"                            | 3/4″                | 3/4″ | 3/4″ | 3/4″                                         | 3/4″                | 3/4″ | 3/4″ |
| Large Dual<br>Square Fascia | 5 <sup>1/4</sup> "             | 5 <sup>1/4</sup> "            | 1″                  | 1″   | 1″   | 3/4"                                         | 1″                  | 1″   | 1″   |
| Ultimate Fascia             | 3 1/2"                         | 3 1/2"                        | 1″                  | NA   | 1″   | 3/4″                                         | 1″                  | NA   | 1″   |