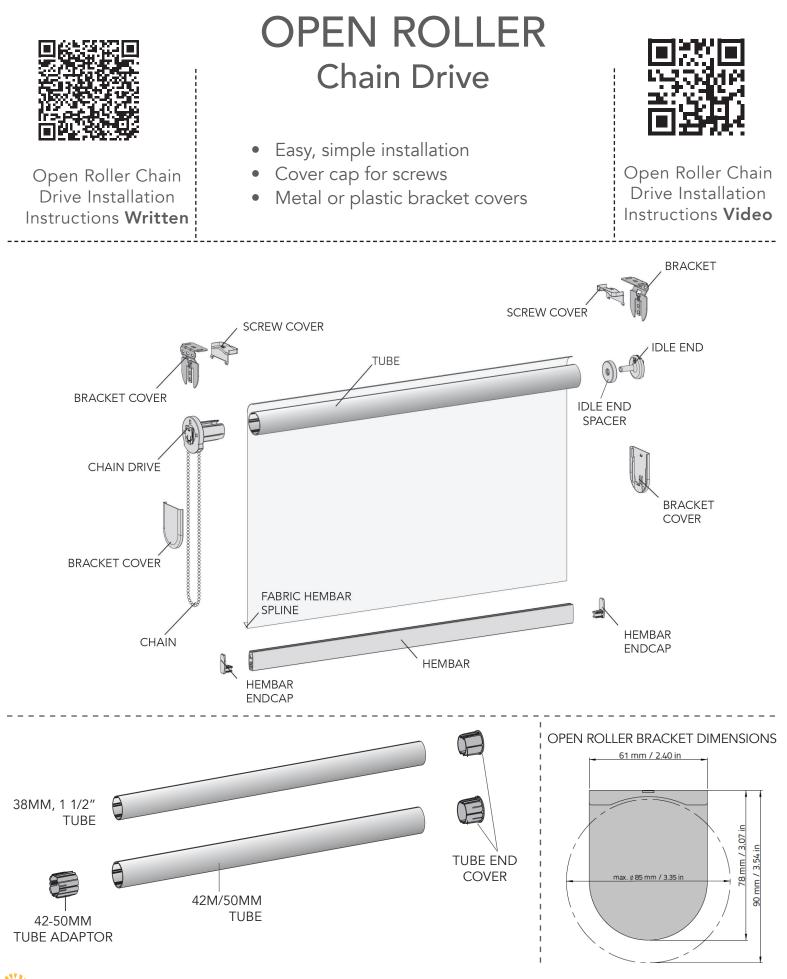

### COUPLED OPEN ROLLER Chain Drive or Motorized

- Easily connect multiple roller shades covered by one aluminium profile
- A cost-effective yet aesthetic solution, perfectly suitable for large windows and commercial projects
- Ability to drive up to three shade bands with one control up to 80 sq. ft. chain drive and 100 sq. ft. motion drive
- Easy installation

Coupled Open Roller Installation Instructions - **Written** 

Coupled Open Roller Installation Instructions - **Video** 