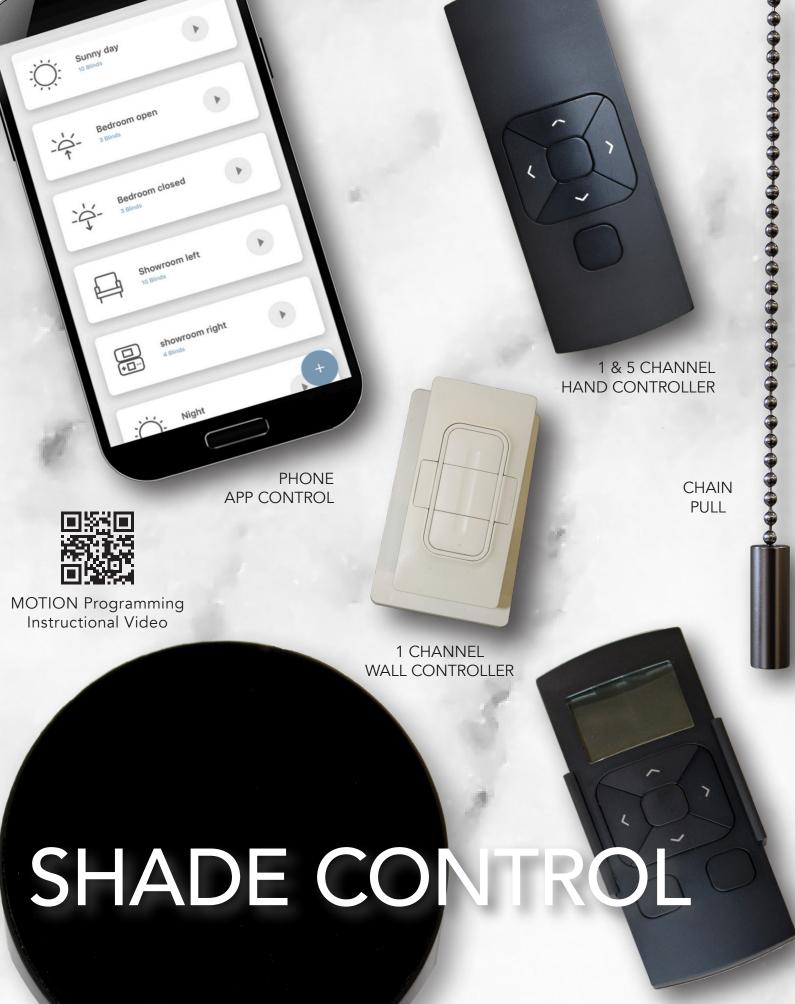

| 3/4"                                         | 1″                  | 1″   | 1″   |
| Ultimate Fascia             | 3 1/2"                         | 3 1/2"                        | 1″                  | NA   | 1″   | 3/4″                                         | 1″                  | NA   | 1″   |







SEMI OPEN CASSETTE



SQUARE FASCIA



LARGE DUAL SOUARE FASCIA



**ULTIMATE FASCIA** 





MOTION is a ground-breaking window coverings automation solution that makes motorized shades available to everyone. Automated window coverings provide comfort and convenience, safer homes and buildings, energy-saving possibilities and a great sense of well-being. Meet MOTION and discover the endless options to create spaces that perfectly suit the way we want to live.



VIDEO Live In Motion



MOTION WI-FI BRIDGE 15 CHANNEL HAND CONTROLLER