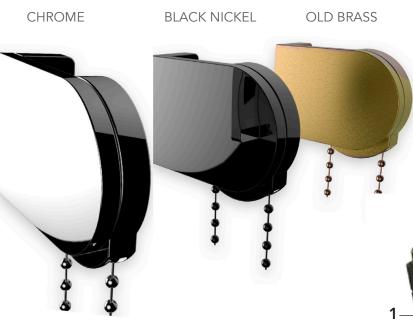

- 1. Universal metal bracket
- 2. Patented click-xation of chain drives & idle
- 3. Metal or polymer bracket covers
- 4. Hub designed to absorb plastic burrs
- 5. Swivable chain guide
- 6. Chain Sprocket
- 7. Easy operation, rated at 16 lbs.