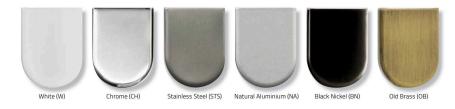

# THE LUXSHADE ROLLER SHADE SYSTEM

Designed To Be Unlike Any Other Hardware System On The Market



- It offers incredibly efficient installation and stunning aesthetics.
- The new chain drive and bracket end caps are offered in metal as well as polymer materials depending on the preferred appearance.

- 1. Universal metal bracket
- 2. Patented click-xation of chain drives & idle
- 3. Metal or polymer bracket covers
- 4. Hub designed to absorb plastic burrs
- 5. Swivable chain guide
- 6. Chain Sprocket
- 7. Easy operation, rated at 16 lbs.



### HARDWARE COLOR OFFERINGS

#### POLYMER ENDCAP & ALUMINUM HEADBOX



LUXSHADE METAL ENDCAPS







## SQUARE FASCIA



Square Fascia

Installation

Instructions Written

• Connect multiple shades covered by one aluminum click-on profile with a length of 580 mm (19 ft)

- A special chain guide prevents hardware cut-outs
- Plastic end caps in matching colors
- Perfect for large windows and commercial buildings
- Easy installation



Square Fascia Installation Instructions **Video** 



5





### COUPLED OPEN ROLLER Chain Drive or Motorized

- Easily connect multiple roller shades covered by one aluminium profile
- A cost-effective yet aesthetic solution, perfectly suitable for large windows and commercial projects
- Ability to drive up to three shade bands with one control up to 80 sq. ft. chain drive and 100 sq. ft. motion drive
- Easy installation



Coupled Open Roller Installat